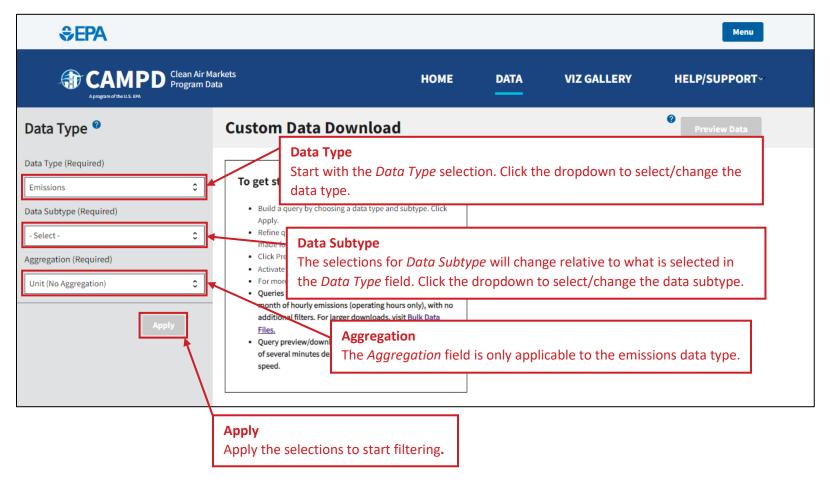

## Custom Data Download Tool Page

When you arrive to the Custom Data Download tool page, you will first make a data type selection.

Filters will be accessible upon applying *Data Type* and *Data Subtype* selections. As you make filter selections, the possible values in unselected filters will adjust based on your previous selections to ensure you build a query that returns data. Satisfying all required filters (if any) enables the ability to preview, bookmark and download the filtered data. After preview and download you can add/edit/remove filters at any time by using the filter panel or filter tags.