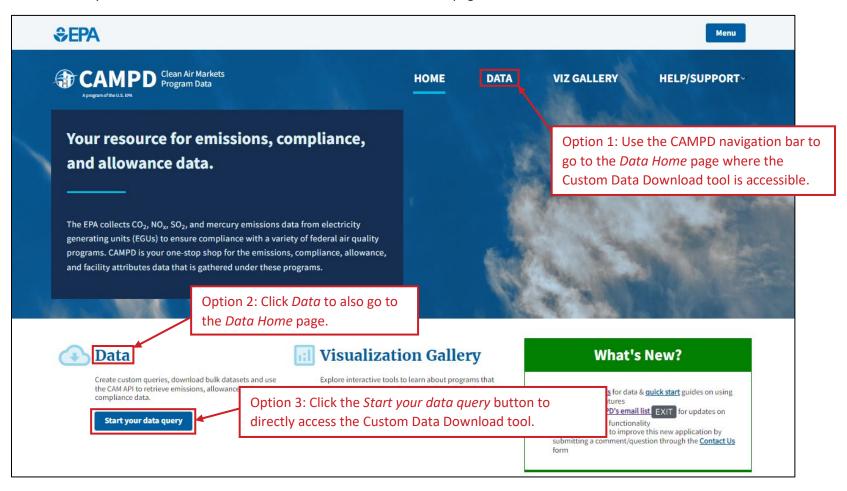

## Navigating to the Custom Data Download Tool

There are several ways to access the Custom Data Download tool from the homepage.