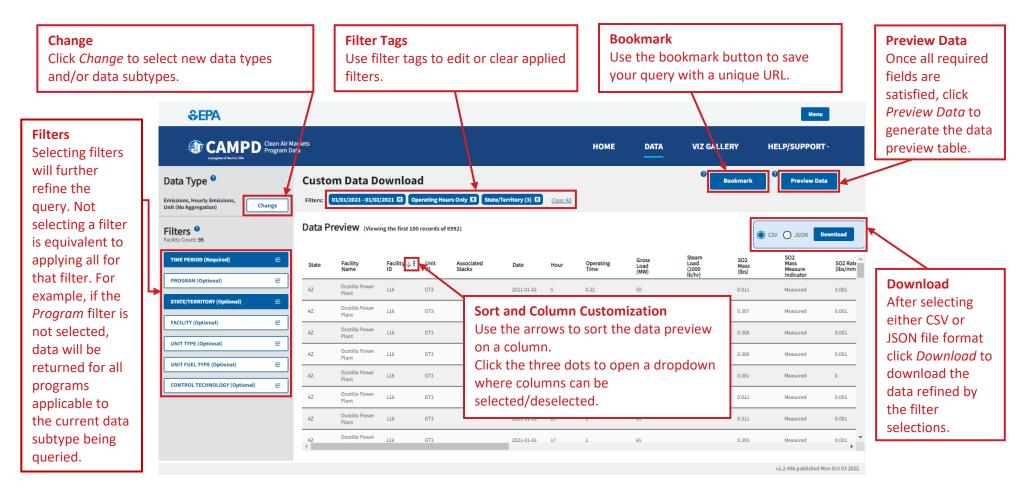

## Custom Data Download Tool Page

When you arrive to the Custom Data Download tool page, you will first make a data type selection.

Filters will be accessible upon applying *Data Type* and *Data Subtype* selections. As you make filter selections, the possible values in unselected filters will adjust based on your previous selections to ensure you build a query that returns data. Satisfying all required filters (if any) enables the ability to preview, bookmark and download the filtered data. After preview and download you can add/edit/remove filters at any time by using the filter panel or filter tags.